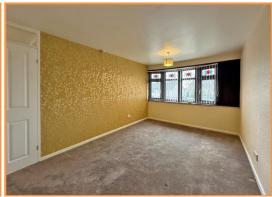

**Lounge:** 15' 2" x 12' 4" (4.62m x 3.77m) having uPVC double glazed bay window to the front, radiator, fireplace with living flame gas fire, door leading to kitchen/diner

**Dining Area:** 15'6" x 6'1" (4.72m x 1.85m) having fireplace with gas fire, under stairs storage area, tiled floor, radiator