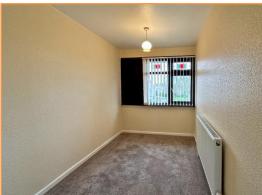

**Downstairs W.C.:** having W.C.

On The First Floor

**Landing:** having access to loft storage area, doors leading off to:

**Bedroom One:** 14' 3" x 9' 5" (4.34m x 2.88m) having uPVC double glazed bay window to the front, radiator

**Bedroom Two:** 11' 7" x 9' 5" (3.53m x 2.87m) having uPVC double glazed window to the rear, radiator

**Bedroom Three:** 11' 1" x 6' 0" (3.39m x 1.82m) having uPVC double glazed window to the front, cupboard, radiator