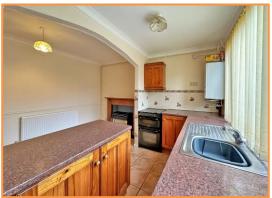

**Kitchen Area:** 12' 7" x 5' 5" (3.83m x 1.64m) having a range of fitted wall, drawer and base cupboard units with work surfaces over, inset single sink and drainer unit, wall mounted boiler, space for cooker, uPVC double glazed window to the rear, tiled floor, glazed door leading to:

**Utility:** 7' 4" x 5' 8" (2.23m x 1.72m) having plumbing for washing machine, inset single sink and drainer unit, uPVC double glazed windows to the rear and side, uPVC double glazed door leading to the garden