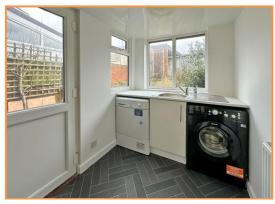

**Utility:** 7' 4" x 5' 8" (2.23m x 1.72m) having plumbing for washing machine, inset single sink and drainer unit, uPVC double glazed windows to the rear and side, uPVC double glazed door leading to the garden