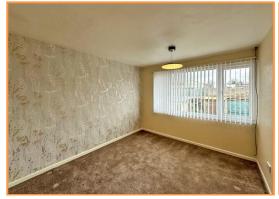

**Lounge:** 15' 2" x 12' 4" (4.62m x 3.77m) having uPVC double glazed bay window to the front, radiator, fireplace with living flame gas fire, door leading to kitchen/diner

**Dining Area:** 15'6" x 6'1" (4.72m x 1.85m) having fireplace with gas fire, under stairs storage area, tiled floor, radiator