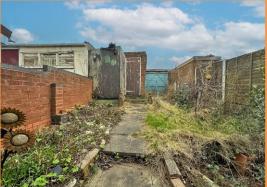

**Shower Room:** 6' 1" x 5' 10" (1.85m x 1.77m) having double shower cubicle with fitted shower, low flush W.C.,

vanity wash hand basin, heated towel rail, obscure uPVC double glazed window to rear

**Outside:** having garden to the rear with lawn and leads to off road parking with two up and over doors to the rear. Lawned foregarden with brick dwarf wall, wrought iron gate and detail