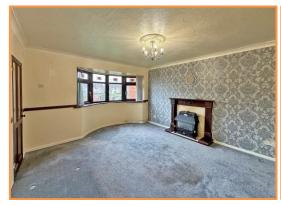

**Lounge:** 15' 2" x 12' 4" (4.62m x 3.77m) having uPVC double glazed bay window to the front, radiator, fireplace with living flame gas fire, door leading to kitchen/diner

**Dining Area:** 15'6" x 6'1" (4.72m x 1.85m) having fireplace with gas fire, under stairs storage area, tiled floor, radiator