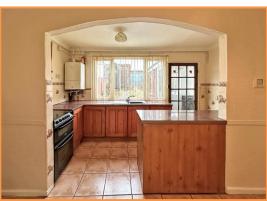

**Kitchen Area:** 12' 7" x 5' 5" (3.83m x 1.64m) having a range of fitted wall, drawer and base cupboard units with work surfaces over, inset single sink and drainer unit, wall mounted boiler, space for cooker, uPVC double glazed window to the rear, tiled floor, glazed door leading to: