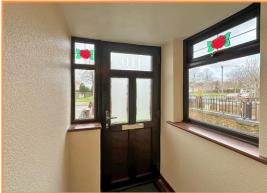

**Entrance Porch:** having uPVC double glazed front entrance door, uPVC double glazed windows to the front and side, opening to:

**Entrance Hall:** having radiator, stairs leading to the first floor level, door to: