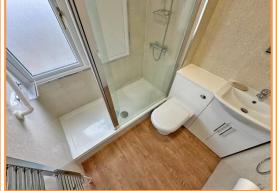

**Shower Room:** 6' 1" x 5' 10" (1.85m x 1.77m) having double shower cubicle with fitted shower, low flush W.C.,

vanity wash hand basin, heated towel rail, obscure uPVC double glazed window to rear

**Outside:** having garden to the rear with lawn and leads to off road parking with two up and over doors to the rear. Lawned foregarden with brick dwarf wall, wrought iron gate and detail