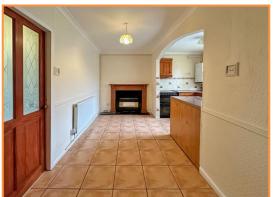

**Lounge:** 15' 2" x 12' 4" (4.62m x 3.77m) having uPVC double glazed bay window to the front, radiator, fireplace with living flame gas fire, door leading to kitchen/diner

**Dining Area:** 15'6" x 6'1" (4.72m x 1.85m) having fireplace with gas fire, under stairs storage area, tiled floor, radiator

**Kitchen Area:** 12' 7" x 5' 5" (3.83m x 1.64m) having a range of fitted wall, drawer and base cupboard units with work surfaces over, inset single sink and drainer unit, wall mounted boiler, space for cooker, uPVC double glazed window to the rear, tiled floor, glazed door leading to: