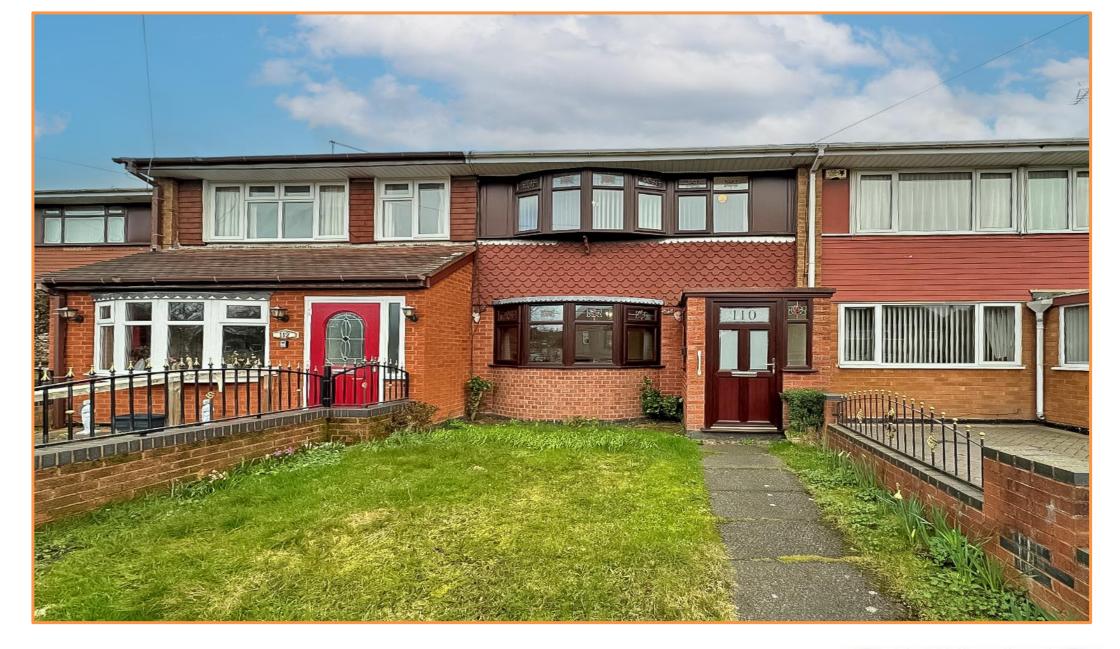

## **Coalway Road, Bloxwich**

Walsall, WS3 2PS

## **Accommodation description**

\*\*AN EXTENDED THREE BEDROOM MID TERRACED HOUSE WITH NO CHAIN\*\* ideal for first time buyers and young families. Close to local schools and amenities. Benefits from double glazing and gas radiator central heating. Comprises of porch, hall, lounge, extended kitchen/dining room, utility room, downstairs w.c., three bedrooms, first floor shower room, front and rear gardens, off road parking to the rear. CALL SKITTS BLOXWICH TO ARRANGE YOUR VIEWING!!

**Description:** Skitts are pleased to offer for sale this three bedroom mid terraced house offering no upward chain close to local schools and amenities. Benefits from double glazing and gas radiator central heating. Comprises of porch, entrance hall, lounge with feature fireplace, extended kitchen/dining room, utility, downstairs w.c., first floor modern shower room, front and rear gardens and off road parking at the rear.