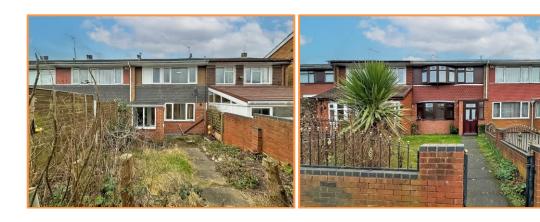

**Description:** Skitts are pleased to offer for sale this three bedroom mid terraced house offering no upward chain close to local schools and amenities. Benefits from double glazing and gas radiator central heating. Comprises of porch, entrance hall, lounge with feature fireplace, extended kitchen/dining room, utility, downstairs w.c., first floor modern shower room, front and rear gardens and off road parking at the rear.

**Shower Room:** 6' 1" x 5' 10" (1.85m x 1.77m) having double shower cubicle with fitted shower, low flush W.C.,

vanity wash hand basin, heated towel rail, obscure uPVC double glazed window to rear

**Outside:** having garden to the rear with lawn and leads to off road parking with two up and over doors to the rear. Lawned foregarden with brick dwarf wall, wrought iron gate and detail