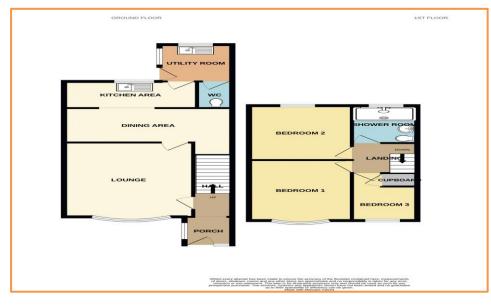

**Entrance Porch:** having uPVC double glazed front entrance door, uPVC double glazed windows to the front and side, opening to:

**Entrance Hall:** having radiator, stairs leading to the first floor level, door to:

**Lounge:** 15' 2" x 12' 4" (4.62m x 3.77m) having uPVC double glazed bay window to the front, radiator, fireplace with living flame gas fire, door leading to kitchen/diner

**Dining Area:** 15'6" x 6'1" (4.72m x 1.85m) having fireplace with gas fire, under stairs storage area, tiled floor, radiator

**Kitchen Area:** 12' 7" x 5' 5" (3.83m x 1.64m) having a range of fitted wall, drawer and base cupboard units with work surfaces over, inset single sink and drainer unit, wall mounted boiler, space for cooker, uPVC double glazed window to the rear, tiled floor, glazed door leading to:

**Utility:** 7' 4" x 5' 8" (2.23m x 1.72m) having plumbing for washing machine, inset single sink and drainer unit, uPVC double glazed windows to the rear and side, uPVC double glazed door leading to the garden

**Downstairs W.C.:** having W.C.

On The First Floor

**Landing:** having access to loft storage area, doors leading off to:

**Bedroom One:** 14' 3" x 9' 5" (4.34m x 2.88m) having uPVC double glazed bay window to the front, radiator

**Bedroom Two:** 11' 7" x 9' 5" (3.53m x 2.87m) having uPVC double glazed window to the rear, radiator

**Bedroom Three:** 11' 1" x 6' 0" (3.39m x 1.82m) having uPVC double glazed window to the front, cupboard, radiator

**Shower Room:** 6' 1" x 5' 10" (1.85m x 1.77m) having double shower cubicle with fitted shower, low flush W.C.,

vanity wash hand basin, heated towel rail, obscure uPVC double glazed window to rear

**Outside:** having garden to the rear with lawn and leads to off road parking with two up and over doors to the rear. Lawned foregarden with brick dwarf wall, wrought iron gate and detail